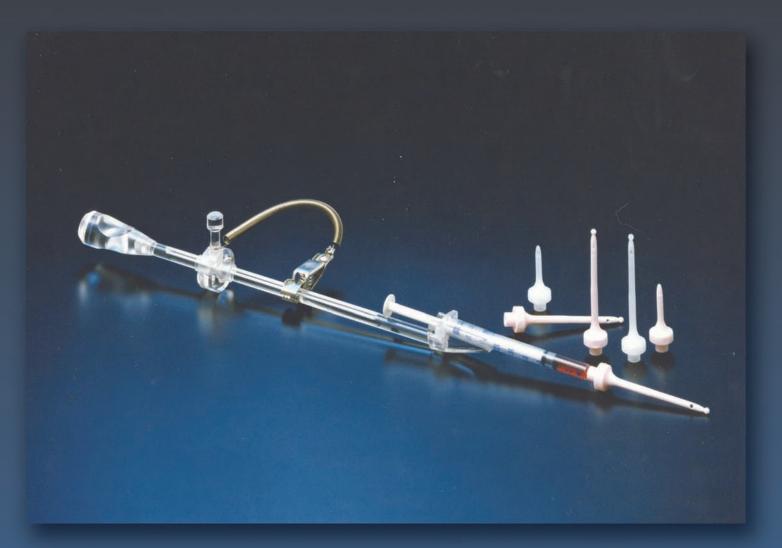

## MAKLER<sup>®</sup> INSEMINATION DEVICE

A device to keep the Makler Cannula in place during the insemination, preventing leakage of the injected sperm.

SEFI-MEDICAL INSTRUMENTS LTD. Distributed By: Irvine Scientific 2511 Daimler St. Santa Ana, CA 92705 TEL: 800-437-5706 FAX: 949-261-6522 www.irvinesci.com

## **UNIQUE FEATURES AND ADVANTAGES**

The Makler Insemination Device serves as a syringe holder to keep the Makler Cannula in place, preventing leakage of the injected sperm.

| <b>EASY MANIPULATION -</b> | Due to its length, it is easy to introduce the Makler Cannula into the uterine cavity.                                      |
|----------------------------|-----------------------------------------------------------------------------------------------------------------------------|
| SEALING MECHANISM -        | Prevents leakage of the injected sperm.<br>Provides excellent sealing by pressing<br>the Makler Cannula against the cervix. |
| ADJUSTABLE -               | The pressure on the cervix can be adjusted by a clamp attached to the speculum.                                             |

**KEEPS THE CANNULA IN PLACE-** No need to hold it during the insemination.