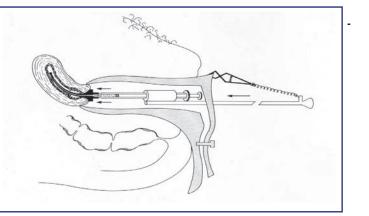

## **UNIQUE FEATURES AND ADVANTAGES**

The Makler Insemination Device serves as a syringe holder to keep the Makler Cannula in place, preventing leakage of the injected sperm.

| <b>EASY MANIPULATION -</b> | Due to its length, it is easy to introduce the Makler Cannula into the uterine cavity.                                      |
|----------------------------|-----------------------------------------------------------------------------------------------------------------------------|
| SEALING MECHANISM -        | Prevents leakage of the injected sperm.<br>Provides excellent sealing by pressing<br>the Makler Cannula against the cervix. |
| ADJUSTABLE -               | The pressure on the cervix can be adjusted by a clamp attached to the speculum.                                             |

**KEEPS THE CANNULA IN PLACE-** No need to hold it during the insemination.