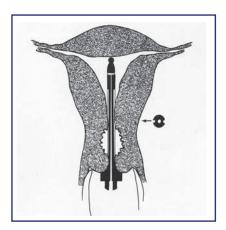

## MAKLER<sup>®</sup> INSEMINATION DEVICE

A device to keep the Makler Cannula in place during the insemination, preventing leakage of the injected sperm.

SEFI-MEDICAL INSTRUMENTS LTD. Distributed By: Irvine Scientific 2511 Daimler St. Santa Ana, CA 92705 TEL: 800-437-5706 FAX: 949-261-6522 www.irvinesci.com

## **UNIQUE FEATURES AND ADVANTAGES**

The Makler Insemination Device serves as a syringe holder to keep the Makler Cannula in place, preventing leakage of the injected sperm.

| <b>EASY MANIPULATION -</b> | Due to its length, it is easy to introduce the Makler Cannula into the uterine cavity.                                      |
|----------------------------|-----------------------------------------------------------------------------------------------------------------------------|
| SEALING MECHANISM -        | Prevents leakage of the injected sperm.<br>Provides excellent sealing by pressing<br>the Makler Cannula against the cervix. |
| ADJUSTABLE -               | The pressure on the cervix can be adjusted by a clamp attached to the speculum.                                             |